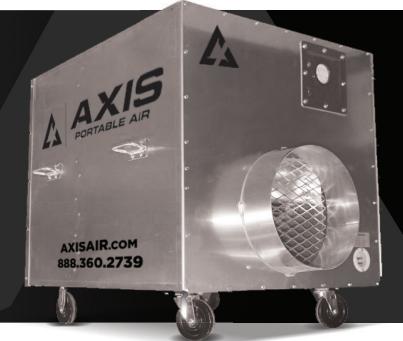

## AEROSPACE | AEROCLEAN 2000 NEGATIVE AIR MACHINE

The "ECONO" is a slim air scrubber, negative air machine designed to fit into those "hard-to-access" areas. Made from aircraft grade aluminum, this unit is also lightweight to make shipping easy and cost effective (shipping weight only 150 lbs). The slide-down door gives you easy accessibility to internal components for maintenance or filter changes.

It features four heavy-duty casters for easy mobility around the job site. Four built-in handles on either side of the unit give you a sturdy hand-hold for maneuvering the unit into place or hoisting in and out of the truck.

## **Features:**

 Air capacity: 1950 CFM high speed, 1300 CFM low speed

Motor: 1.0 HP (two-speed switch)

• Exhaust port: 12"

• Dimensions: 33" L x 26" W x 26" H

• Weight: 150 lbs (shipping weight)

· Sound level: 70 dBA on low, 85 dBA on high