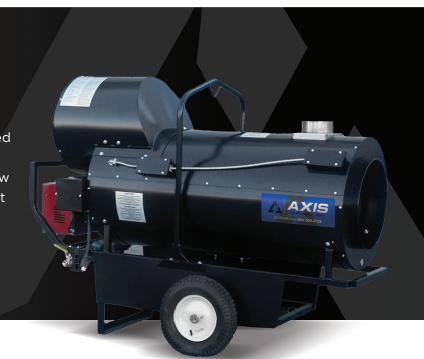

## **INDIRECT FIRED HEATER**

## FLAGRO FVNP-400RC

Proven Riello burner technology including nozzle pre-heater for cold weather start up and upgraded low temperature fuel pump. Powerful backward incline blower provides ultra-quiet operation & low amperage, ductable up to 150FT. High density flat free wheels, smart power indicator control and volt meter. Optional: Tiger-loop fuel filter system that eliminates fuel system air locks & 118 US Gallon Fuel Tank.

| SPECIFICATIONS              |                                                           |
|-----------------------------|-----------------------------------------------------------|
| HEAT CAPACITY               | up to 390,000 btuh                                        |
| FUEL TANK CAPACITY/RUN TIME | External                                                  |
| HEATER DIMENSIONS/WEIGHT    | 70" x 29" x 54" / 365 lbs                                 |
| HEATER EXCHANGER            | 16 Gauge 304 Stainless Steel                              |
| AIR CIRCULATION             | 4,000 CFM - Ductable up to 150ft                          |
| AIR OUTLET/INLET            | Oulet - 2 x 12" Dia. or 1 x 16" Dia. Inlet - 1 x 16" Dia. |
| WHEELS                      | 16" Dia. Flat Free Wheels                                 |
| POWER REQUIREMENT           | 115V / 15Amp (10.5 Amp Draw)                              |