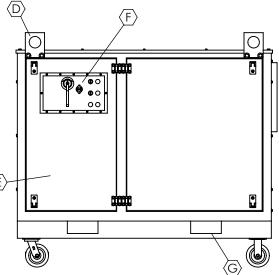

## DIMENSIONS:

| LENGTH | 69 in    |
|--------|----------|
| WIDTH  | 37 in    |
| HEIGHT | 61 in    |
| WEIGHT | 1270 lbs |

| А | INLET SCREEN |
|---|--------------|
|   |              |

- B 1-1/4" GAS INLET
- C ELECTRICAL CONNECTION
- D LIFTING EYES
- E SERVICE ACCESS DOOR
- F CONTROL PANEL
- G FORK POCKETS
- H AIR DISCHARGE