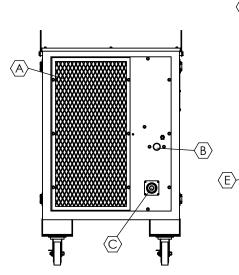

## DIMENSIONS:

| LENGTH | 69 in    |
|--------|----------|
| WIDTH  | 37 in    |
| HEIGHT | 61 in    |
| WEIGHT | 1270 lbs |

| А | INLET SCREEN |
|---|--------------|
|   |              |

- B 1-1/4" GAS INLET
- C ELECTRICAL CONNECTION
- D LIFTING EYES
- E SERVICE ACCESS DOOR
- F CONTROL PANEL
- G FORK POCKETS
- H AIR DISCHARGE