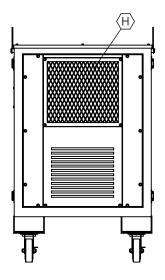

## DIMENSIONS:

| LENGTH | 69 in    |
|--------|----------|
| WIDTH  | 37 in    |
| HEIGHT | 61 in    |
| WEIGHT | 1270 lbs |

| А | INLET SCREEN |
|---|--------------|
|   |              |

- B 1-1/4" GAS INLET
- C ELECTRICAL CONNECTION
- D LIFTING EYES
- E SERVICE ACCESS DOOR
- F CONTROL PANEL
- G FORK POCKETS
- H AIR DISCHARGE