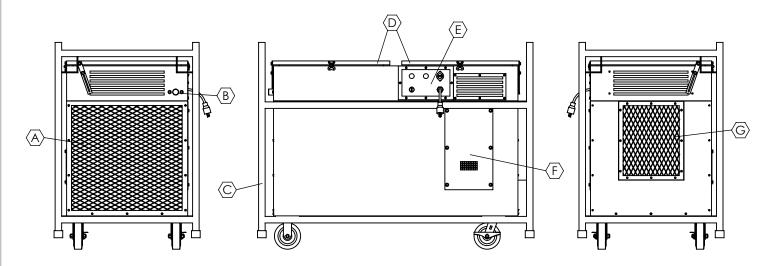

## DIMENSIONS:

| LENGTH | 63 in   |
|--------|---------|
| WIDTH  | 33 in   |
| HEIGHT | 47.5 in |
| WEIGHT | 590 lbs |

| А | INLET SCREEN  |
|---|---------------|
|   | INLEI JONLEIN |

- B 1" GAS INLET
- C PROTECTIVE STACKING FRAME
- D SERVICE ACCESS DOORS
- E CONTROL PANEL
- F BELT/BEARING ACCESS PANEL
- G AIR DISCHARGE